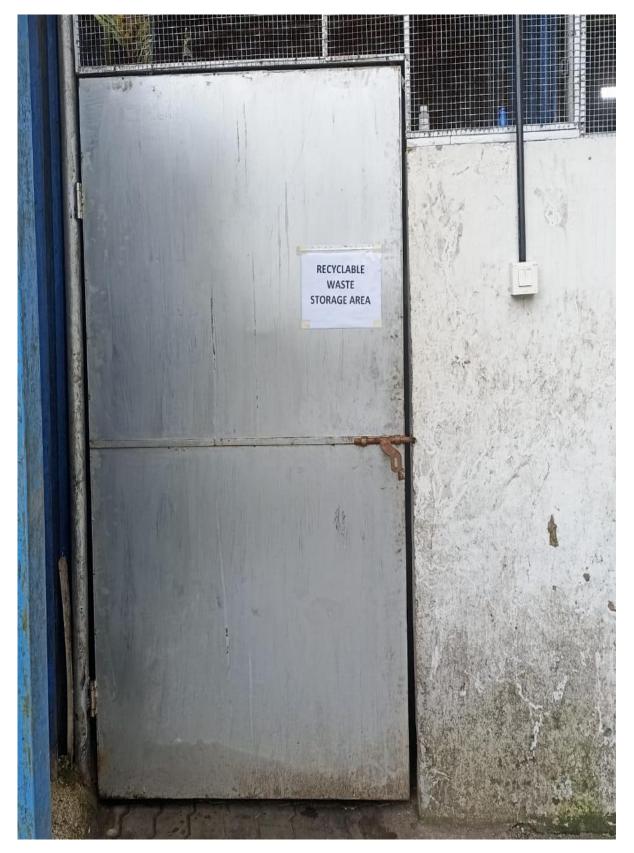

The photograph of the measures taken for the handling and management of various wastes are attached as **Plate No.4 to 8.** The capacity of biogas plant is 15 M3 the STP can treat 3.5 Lakhs sewage per day, the storage area of hazardous waste is 100 sqft the storage area for bio – medical waste is 400 sqft the storage area for solid waste in the hospital is 500 sqft