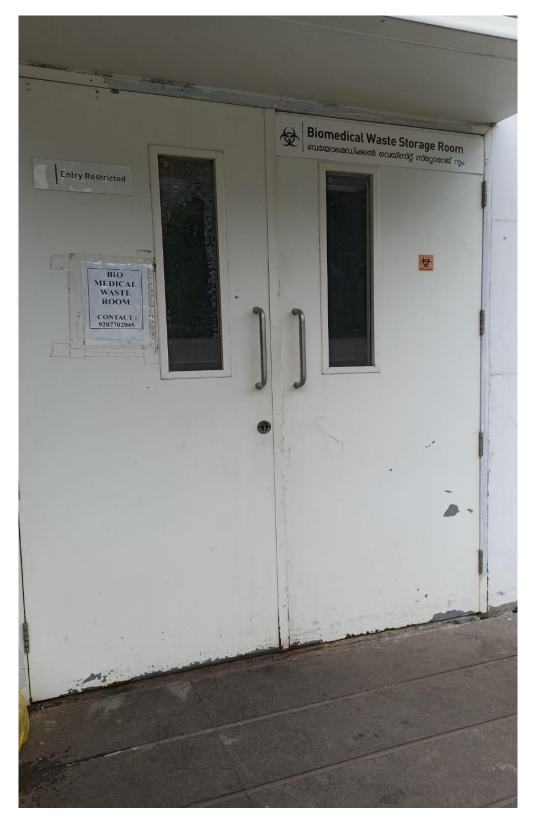

The photograph of the measures taken for the handling and management of various wastes are attached as **Plate No.4 to 8.** The capacity of biogas plant is 15 M3 the STP can treat 3.5 Lakhs sewage per day, the storage area of hazardous waste is 100 sqft the storage area for bio – medical waste is 400 sqft the storage area for solid waste in the hospital is 500 sqft