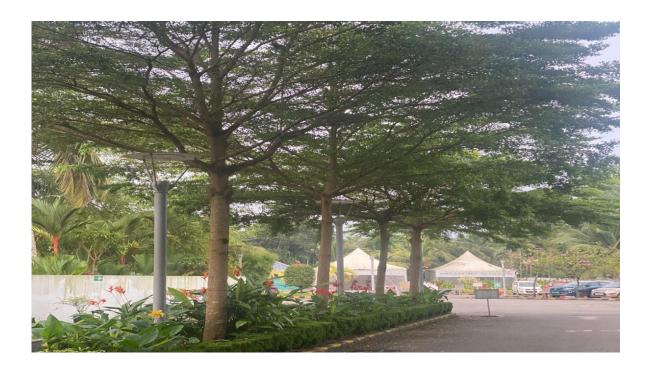

## 03Suitable avenue trees should be planted along either side of<br/>the tarred road and open parking areas. if anyComplied

The project proponent has planted various saplings at either side of the road leading to the hospital building, surroundings of hospital and open parking area. The project proponent has a good landscape plan accordingly all saplings are planted in the project site. The photograph of the avenue plantation, plantation at the open parking areas is attached as **Plate No.1.** A brief note of the saplings planted in the hospital vicinity is mentioned in the table below: -