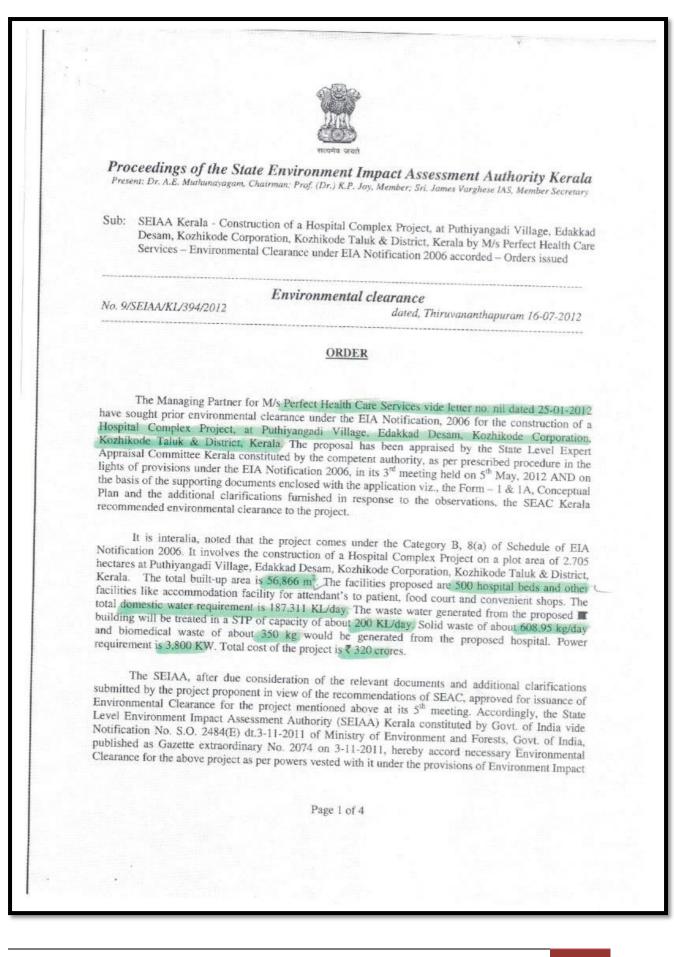

## **ENVIRONMENT CLEARANCE ORDER**

## (9/SEIAA/KL/394/2012)

| SI. No. | Particulars                            | Page No. |
|---------|----------------------------------------|----------|
| 1.      | Introduction                           | 5        |
| 2.      | Compliance Report – Specific condition | 6        |
| 3.      | compliance Report –General conditions  | 8        |
| 4.      | Annexure                               | 15       |
| 5       | Plates                                 | 40       |

#### INTRODUCTION

M/s Perfect Health Care Services project is under construction stage at Puthiyangadi Village, Kozhikode Taluk, Kozhikode District, Kerala. The construction project was accorded Environmental Clearance for **56866 sq. m** of buildup area on 16-07-2012 vide order No. 9/SEIAA/KL/394/2012 by State Environment Impact Assessment Authority, Kerala.