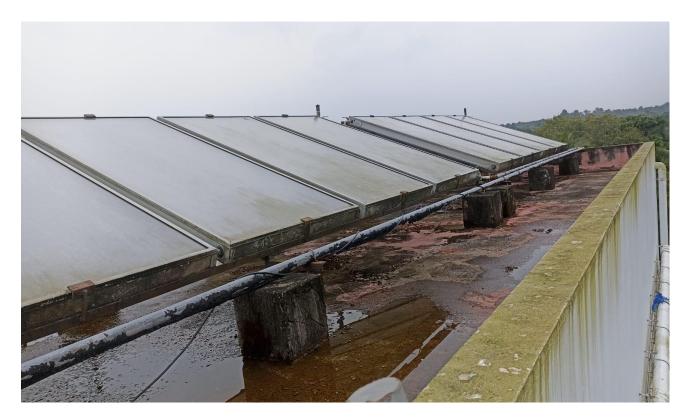

#### Compliance:

04The project may incorporate devices for solar energyCompliedgeneration and utilization wherever possible.

#### Compliance:

The project proponent has installed solar panels in the hospital with the capacity of 1.5 KW. The generated power from solar is used for hot water production in the hospital. The photograph of the solar panel is attached as **Plate No. 2**.