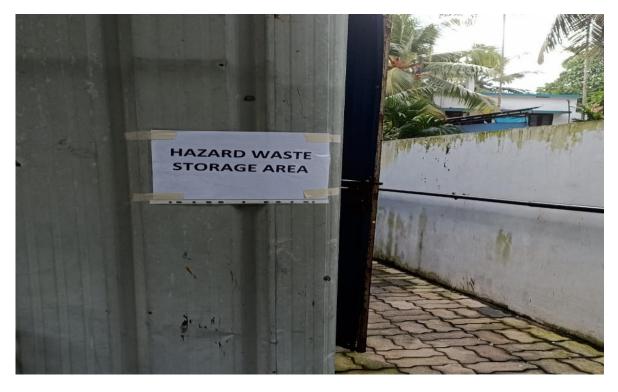

The photograph of the measures taken for the handling and management of various wastes are attached as **Plate No.4 to 8.** The capacity of biogas plant is 15 M3 the STP can treat 3.5 Lakhs sewage per day, the storage area of hazardous waste is 100 sqft the storage area for bio – medical waste is 400 sqft the storage area for solid waste in the hospital is 500 sqft