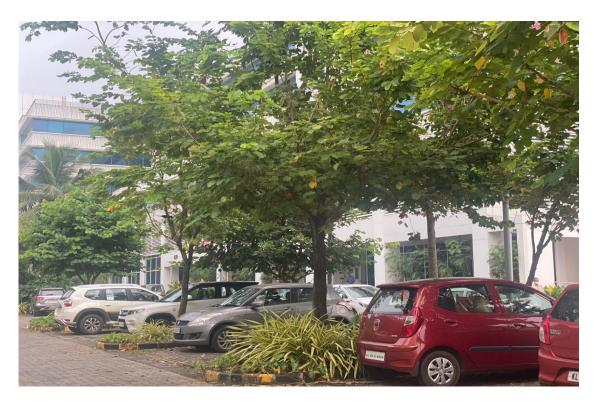

## 03Suitable avenue trees should be planted along either side of<br/>the tarred road and open parking areas. if anyComplied

The project proponent has planted various saplings at either side of the road leading to the hospital building, surroundings of hospital and open parking area. The project proponent has a good landscape plan accordingly all saplings are planted in the project site. The photograph of the avenue plantation, plantation at the open parking areas is attached as **Plate No.1.** A brief note of the saplings planted in the hospital vicinity is mentioned in the table below: -

| SI. No | Name of Saplings         | Number         |
|--------|--------------------------|----------------|
| 01     | Pandanus Richtig Pflegen | 100 Approx.    |
| 02     | Canna Plant              | 500 Approx.    |
| 03     | Ficus Benjamina          | 200 Approx.    |
| 04     | areca palm               | 100 Approx. Ba |
| 05     | Bamboo                   | 100 Approx.    |

#### Table No.2 – Details of Planted saplings